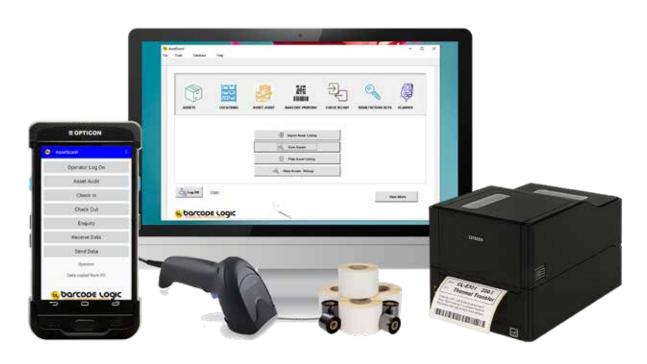

Important documents, receipts, user manuals, warranty and repair information, can be attached to the asset records for quick reference. Manage your assets anywhere by purchasing a AssetScan II Mobile Scanner.

AssetScan II has advanced asset management features in an easy to use interface. Included tools like the Import tool make it effortless to import asset data from external sources. AssetScan II's included barcode labeling software allows you to design standard or customized asset labels quickly and conveniently including 1D and QRCodes.

Easily add, move, edit, dispose or print reports of assets from one screen Quickly add/update a group of Assets.

Simple Check In or Check Module available.

Go Mobile for Asset Audit or Check In Check Out using our AssetScan Mobile App.