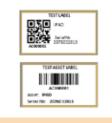

AssetScan II has advanced asset management features in an easy to use interface. Included tools like the Import tool make it effortless to import asset data from external sources. AssetScan II's included barcode labeling software allows you to design standard or customized asset labels quickly and conveniently including 1D and QRCodes.

Choose the Barcode Format best for your business. Traditional 1D barcodes or the new space saving QRCode format. Print to A4 or a dedicated

Barcode Printer

Trust AssetScan II to solve the Asset Management puzzle for you.