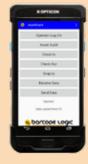

## **:: FEATURES**

- Track assets by site, location, item & serial number.
- Check assets in or out to customers and employees.
- Assign due-date and due-time when checking out assets.
- Receive alerts on assets not returned.
- Transfer assets between locations.
- Easily import and export data using the Import/ Export tool.
- Create asset, location and employee labels using included templates that print to dedicated barcode printers or to an A4 printer.
  1D, 2D including QRCode templates are included and editable.
- Included report editor with functionality to create your own report designs
- Audit/ track assets on the PC or a mobile scanner.

- Update a group of assets using mass update.
- Manage assets for multiple sites.
- Enable alerts so you never miss an asset audit or maintenance schedule again.
- User level security allows you to manage user access.
- 8 Dynamic custom fields which are available on reports.
- Attach any type of file to an asset.
- View a detailed audit trail of all changes that have been done to an asset, and which team member performed the changes.
- View a detailed log of checkouts, and who checked out which asset to an employee.
- Simple additional Asset Check Out / Check In module available for sites that do not need the full AssetScan II system on every PC.

Easily add, move, edit, dispose or print reports of assets from one screen Quickly add/update a group of Assets.

Simple Check In or Check Module available.

Go Mobile for Asset Audit or Check In Check Out using our AssetScan Mobile App.