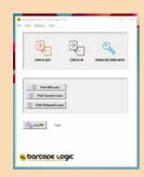

Easy to navigate Dashboard. Enabling quick access to commonly used Functions.

Fully integrated Barcode labeling design and print software included. Use a pre-formatted template or design your own asset, location, ID labels.

Choose the Barcode Format best for your business. Traditional 1D barcodes or the new space saving QRCode format. Print to A4 or a dedicated

Barcode Printer

Trust AssetScan II to solve the Asset Management puzzle for you.