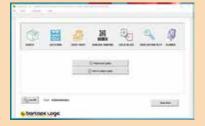

Easy to navigate Dashboard. Enabling quick access to commonly used Functions.

Fully integrated Barcode labeling design and print software included. Use a pre-formatted template or design your own asset, location, ID labels.