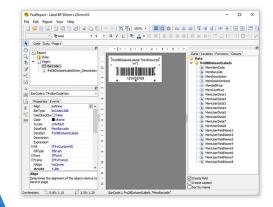

BarPrint includes a range of standard label formats that you can choose from, but it also includes a label designer which allows you to design your own label of any size and include any information that is in the database on the label.