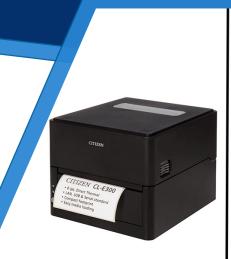

Fast, simple, accurate, barcode label printing.

Take control of your barcode printing.

# BarPrint BARCODE LABEL PRINTING MADE EASY.

## **BarPrint FEATURES**

- ♦ LOW COST FAST RETURN ON INVESTMENT
- EASY TO USE MINIMAL TRAINING AND SETUP REQUIRED
- ABILITY TO PRINT TO ALL PRINTERS COMPATIBLE WITH MICROSOFT WINDOWS, INCLUDING THERMAL, INK, LASER AND SPECIALITY PRINTERS.
- MINIMIZE MANUAL DATA ENTRY BY USING DATA FROM EXISTING SPREADSHEETS, TEXT FILES OR DATABASES USING 'CSV' FILE IMPORT.
- BUILT IN LABEL DESIGNER, TO ENABLE EASE OF DESIGNING YOUR OWN UNIQUE LABEL
- TEMPLATE DESIGN AVAILABLE ON REQUEST
- FULLY AUSTRALIAN OWNED, SUPPORTED AND IS DEVELOPED HERE WITH DECADES OF LOCAL EXPERIENCE IN MOBILE DATA CAPTURE SYSTEMS