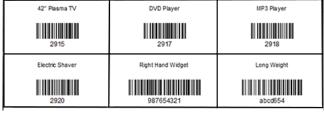

# **ABOUT BarPrint**

BarPrint is a simple barcode label printing application.

It uses its own database of items which can be created manually or populated from a CSV (Comma Separated Value) or TXT (text) file that has been exported from a spreadsheet or other accounting or inventory system.

BarPrint includes a range of standard label formats that you can choose from, but it also includes a label designer which allows you to design your own label of any size and include any information that is in the database on the label.