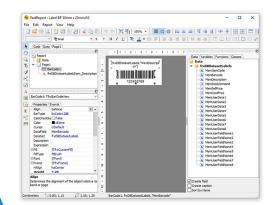

BarPrint includes a range of standard label formats that you can choose from, but it also includes a label designer which allows you to design your own label of any size and include any information that is in the database on the label.