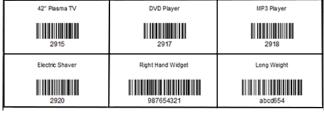

## **ABOUT BarPrint**

BarPrint is a simple barcode label printing application.

It uses its own database of items which can be created manually or populated from a CSV (Comma Separated Value) or TXT (text) file that has been exported from a spreadsheet or other accounting or inventory system.

BarPrint includes a range of standard label formats that you can choose from, but it also includes a label designer which allows you to design your own label of any size and include any information that is in the database on the label.